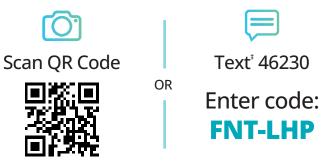

#### Three easy ways to redeem: **1. Scan** the QR code, OR **2. Tout** FNT LUP to 46320, OR

2. Text FNT-LHP to 46230, OR

3. Go to BauschRewards.com

For more info on how to submit, go to **Bauschrewards.com/smshowto** 